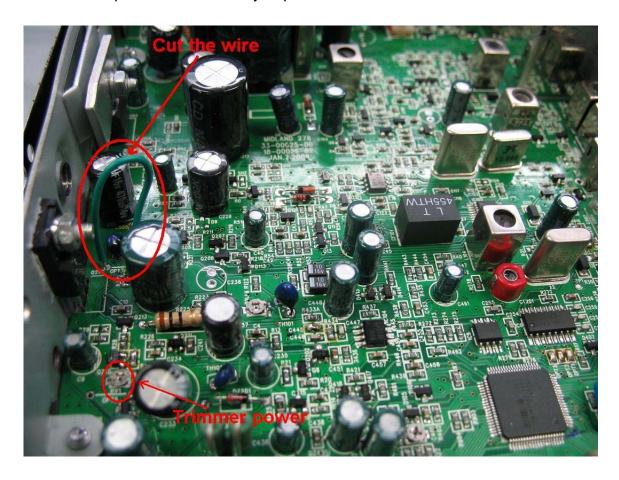

## **INCRESE THE POWER OUTPUT 10W**

Cut the green wire for ability the power output a 10 Watt. The trimmer power RV201. See you picture below