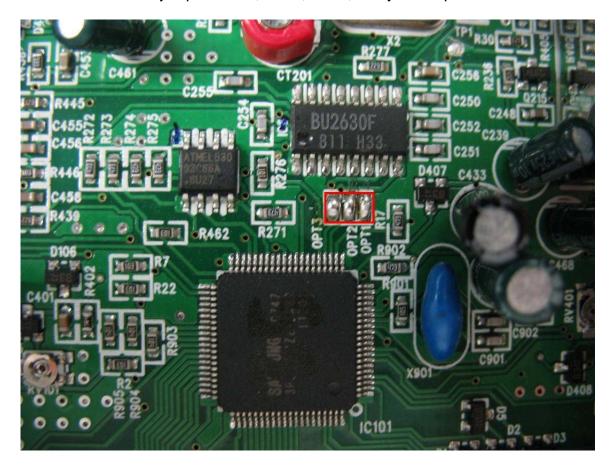

## Downloaded from www.cbradio.nl

MODIFICATION TO OPERATION 400CH AND OTHERS BAND ON MIDLAND 278 PLUS MULTI

- Open the radio and remove screw cap.
- Look for the three jumper OPT1,OPT2,OPT3, see you the photo

| BAND | OPT1  | OPT2  | OPT3  |
|------|-------|-------|-------|
| SW   | CLOSE | OPEN  | OPEN  |
| RU   | CLOSE | OPEN  | CLOSE |
| PX   | CLOSE | CLOSE | OPEN  |
| PC   | CLOSE | OPEN  | CLOSE |