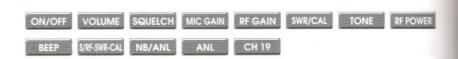

#### Agrément DGPT N° 94 0258 CB 0 40 canaux, 4 W crête AM/FM/BLU

International CB Norm\* 120 Kanäle, 10 W AM/FM 21 W PEP SSB

International CB norms\* 120 channels, 10 W AM/FM 21 W PEP SSB

| ON/OFF | VOLUME | SQUELCH | RF GAIN | MIC GAIN | CLARIFIER | MOD/SRF | NB/ANL |
|--------|--------|---------|---------|----------|-----------|---------|--------|
| PA     | DIMMER | BEEP    |         |          |           |         |        |