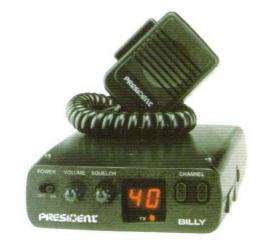

#### Agrément DGPT N° 94 0401 CB 0 40 canaux, 4 W crête AM

Homologación en trámite 40 canales, 4 W AM

International CB Norm\* 40 Kanäle, 4 W AM

International CB norms\* 40 channels, 4 W AM

ON/OFF VOLUME SQUELCH CH ▼/▲

Sens. : AM 0,5 µV (10 dB S/N) - Select. : 70 dB **mm**: 115 x 40 x 180