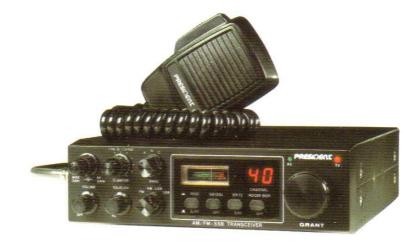

## SCULPTÉ DANS LE GRANIT.

DE PURO GRANITO. GEMEISSELT INS GRANIT. SCULPTED FROM GRANITE.

#### Agrément DGPT N° 94 0258 CB 0 40 canaux, 4 W crête AM/FM/BLU

International CB Norm\* 120 Kanäle, 10 W AM/FM 21 W PEP SSB

International CB norms\* 120 channels, 10 W AM/FM 21 W PEP SSB

| ON/OFF | VOLUME | SQUELCH | RF GAIN | MIC GAIN | CLARIFIER | MOD/SRF | NB/ANL |
|--------|--------|---------|---------|----------|-----------|---------|--------|
| PA     | DIMMER | BEEP    |         |          |           |         |        |

**Sens.** : AM 0,5 μV (10 dB S/N), FM 0,5 μV (20 dB S/N), SSB 0,15 μV (10 dB S/N) **Stab.** : 0,001 % - **Select.** : 60 dB - **mm** : 200 x 60 x 260

**SIÈGE SOCIAL/HEAD OFFICE - FRANCE** Route de Sète - BP 100 34540 BALARUC - Tél. 67.46.27.27 Télex : 490534F Fax : 67.48.48.49