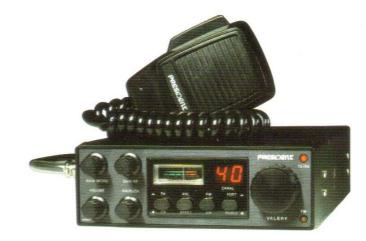

## SCULPTÉ DANS LE GRANIT.

DE PURO GRANITO. GEMEISSELT INS GRANIT. SCULPTED FROM GRANITE.

#### Agrément DGPT N° 94 0258 CB 0 40 canaux, 4 W crête AM/FM/BLU

International CB Norm\* 120 Kanäle, 10 W AM/FM 21 W PEP SSB

International CB norms\* 120 channels, 10 W AM/FM 21 W PEP SSB

| ON/OFF | VOLUME | SQUELCH | RF GAIN | MIC GAIN | CLARIFIER | MOD/SRF | NB/ANL |
|--------|--------|---------|---------|----------|-----------|---------|--------|
| PA     | DIMMER | BEEP    |         |          |           |         |        |

**Sens.** : AM 0,5 μV (10 dB S/N), FM 0,5 μV (20 dB S/N), SSB 0,15 μV (10 dB S/N) **Stab.** : 0,001 % - **Select.** : 60 dB - **mm** : 200 x 60 x 260

**SIÈGE SOCIAL/HEAD OFFICE - FRANCE** Route de Sète - BP 100 34540 BALARUC - Tél. 67.46.27.27 Télex : 490534F Fax : 67.48.48.49