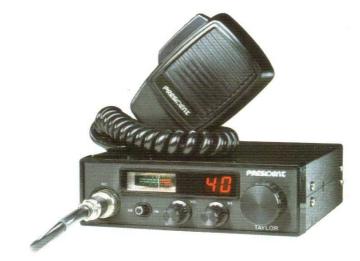

#### Agrément DGPT N° 89/025 CB 40 canaux, 4 W crête AM

Homologación N° E 96 92 0666 40 canales, 4 W AM

International CB Norm\* 40 Kanäle, 4 W AM

International CB norms\* 40 channels, 4 W AM

**Sens.** : AM 0,5 μV (10 dB S/N) - **Select.** : 60 dB **mm** : 115 x 35 x 180