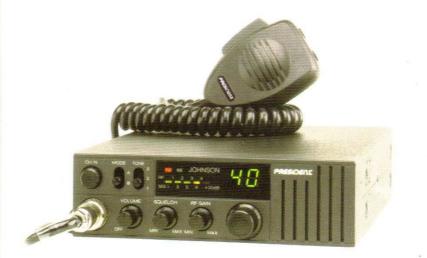

# L'ÉTERNEL PRÉSIDENT.

EL ETERNO PRESIDENTE. PRÄSIDENT FÜR EWIG. THE ETERNAL PRESIDENT.

#### Agrément DGPT N° 92 0125 CB 0 40 canaux, 4 W crête AM/FM

Homologación Nº E 96 92 0665 40 canales, 4 W AM/FM

Zulassungsnummer A012560B KAM 12 Kanäle 1 W AM, 40 Kanäle 4 W FM

International CB norms\* 40 channels, 4 W AM/FM

**Sens.** : AM 0,5 μV (10 dB S/N), FM 0,5 μV (20 dB S/N) **mm** : 160 x 55 x 240