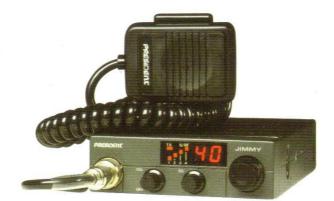

# L'ÉTERNEL PRÉSIDENT.

EL ETERNO PRESIDENTE. PRÄSIDENT FÜR EWIG. THE ETERNAL PRESIDENT.

#### Agrément DGPT N° 92 0125 CB 0 40 canaux, 4 W crête AM/FM

Homologación Nº E 96 92 0665 40 canales, 4 W AM/FM

Zulassungsnummer A012560B KAM 12 Kanäle 1 W AM, 40 Kanäle 4 W FM

International CB norms\* 40 channels, 4 W AM/FM

**Sens.** : AM 0,5 μV (10 dB S/N), FM 0,5 μV (20 dB S/N) **mm** : 160 x 55 x 240