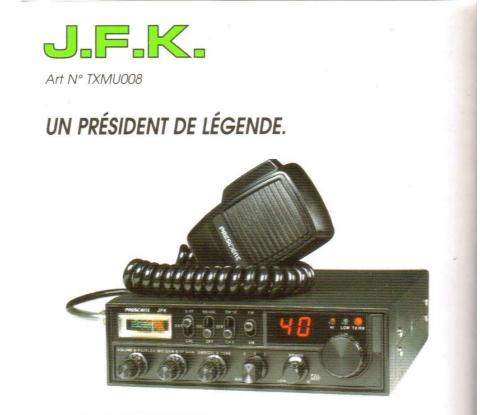

UN PRESIDENTE DE LEYENDA. EIN LEGENDÄRER PRÄSIDENT. A LEGENDARY PRESIDENT.

#### Agrément DGPT N° 94 0235 CB 0 40 canaux, 4 W crête AM/FM

Homologación Nº E 96 92 0663 40 canales, 4 W AM/FM

Zulassungsnummer A015162B KAM 12 Kanäle 1 W AM, 40 Kanäle 4 W FM

International CB norms\* 120 channels, 15 W AM/FM

Sens. : AM 0,5 µV (10 dB S/N), FM 0,5 µV (20 dB S/N) - Stab. : 0,001 % **mm**: 185 x 55 x 240

... ET PRÉSIDENT CRÉA L'INTERACTIVITÉ.

...Y PRESIDENT CREÓ LA INTERACTIVIDAD. ...UND PRESIDENT ERFAND DIE INTERAKTIVITÄT. ...AND PRESIDENT CREATED INTERACTIVITY.