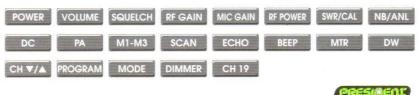

#### Agrément DGPT N° 94 0258 CB 0 40 canaux, 4 W crête AM/FM/BLU

International CB Norm\* 120 Kanäle, 10 W AM/FM 21 W PEP SSB

International CB norms\* 120 channels, 10 W AM/FM 21 W PEP SSB

| ON/OFF | VOLUME | SQUELCH | RF GAIN | MIC GAIN | CLARIFIER | MOD/SRF | NB/ANL |
|--------|--------|---------|---------|----------|-----------|---------|--------|
| PA     | DIMMER | BEEP    |         |          |           |         |        |