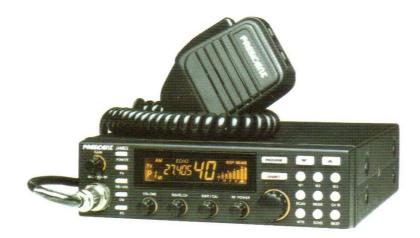

## SCULPTÉ DANS LE GRANIT.

DE PURO GRANITO. GEMEISSELT INS GRANIT. SCULPTED FROM GRANITE.

#### Agrément DGPT N° 94 0258 CB 0 40 canaux, 4 W crête AM/FM/BLU

International CB Norm\* 120 Kanäle, 10 W AM/FM 21 W PEP SSB

International CB norms\* 120 channels, 10 W AM/FM 21 W PEP SSB

| ON/OFF | VOLUME | SQUELCH | RF GAIN | MIC GAIN | CLARIFIER | MOD/SRF | NB/ANL |
|--------|--------|---------|---------|----------|-----------|---------|--------|
| PA     | DIMMER | BEEP    |         |          |           |         |        |

**Sens.** : AM 0,5 μV (10 dB S/N), FM 0,5 μV (20 dB S/N), SSB 0,15 μV (10 dB S/N) **Stab.** : 0,001 % - **Select.** : 60 dB - **mm** : 200 x 60 x 260

**SIÈGE SOCIAL/HEAD OFFICE - FRANCE** Route de Sète - BP 100 34540 BALARUC - Tél. 67.46.27.27 Télex : 490534F Fax : 67.48.48.49