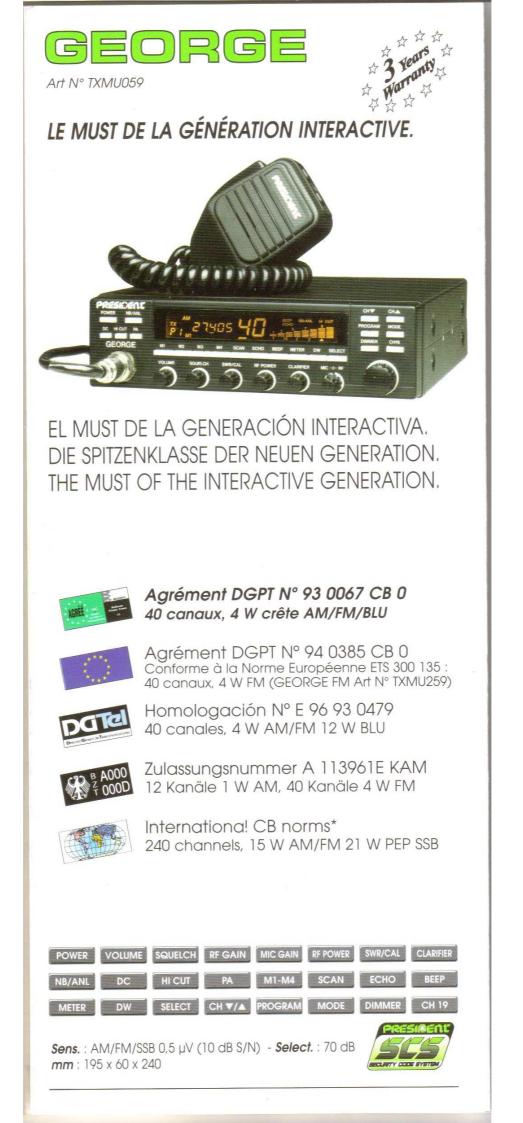

#### Agrément DGPT N° 93 0066 CB 0 40 canaux, 4 W crête AM/FM

Agrément DGPT N° 94 0153 CB 0 Conforme à la Norme Européenne ETS 300 135 : 40 canaux, 4 W FM (JAMES FM Art N° TXMU065)

Homologación Nº E 96 93 0480 40 canales, 4 W AM/FM

Zulassungsnummer A109111D KAM 12 Kanäle 1 W AM, 40 Kanäle 4 W FM

International CB norms\* 240 channels, 12 W AM/FM

**Sens.** : AM/FM 0,5 μV (10 dB S/N) - **Select.** : 70 dB **mm** : 180 x 50 x 188