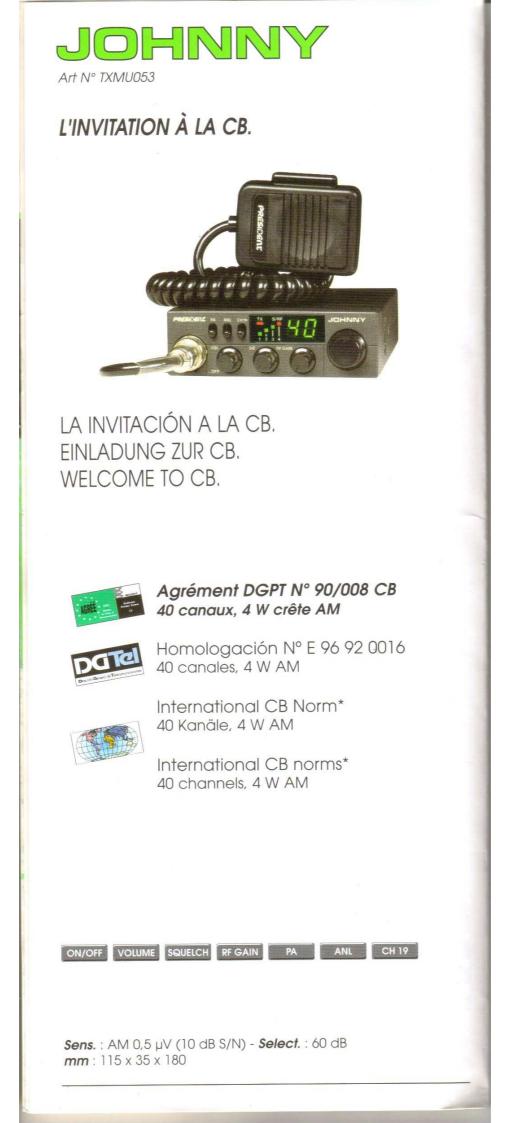

#### Agrément DGPT N° 94 0401 CB 0 40 canaux, 4 W crête AM

Homologación en trámite 40 canales, 4 W AM

International CB Norm\* 40 Kanäle, 4 W AM

International CB norms\* 40 channels, 4 W AM

ON/OFF VOLUME SQUELCH CH ▼/▲

Sens. : AM 0,5 µV (10 dB S/N) - Select. : 70 dB **mm**: 115 x 40 x 180