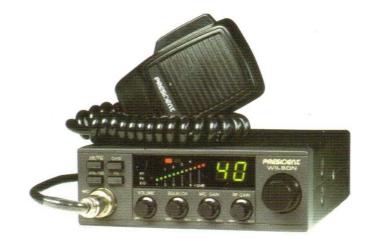

## PRIX D'EXCELLENCE EN AM/FM.

SOBRESALIENTE EN AM/FM. EXZELLENZ PREIS IN AM/FM. PRICE FOR EXCELLENCE IN AM/FM.

#### Agrément DGPT N° 90/004 CB 40 canaux, 4 W crête AM/FM

Homologation CEPT-PR27-B/4054 40 canaux, 4 W FM

Homologación Nº E 96 92 0662 40 canales, 4 W AM/FM

Zulassungsnummer A013237A KAM 12 Kanäle 1 W AM, 40 Kanäle 4 W FM

International CB norms\* 40 channels, 4 W AM/FM

ON/OFF VOLUME SQUELCH MIC GAIN RF GAIN ANL/NB PA CH 19

Sens. : AM 0,5 µV (10 dB S/N), FM 0,5 µV (20 dB S/N) - Select. : 70 dB mm: 150 x 50 x 210

Art Nº TXMU067