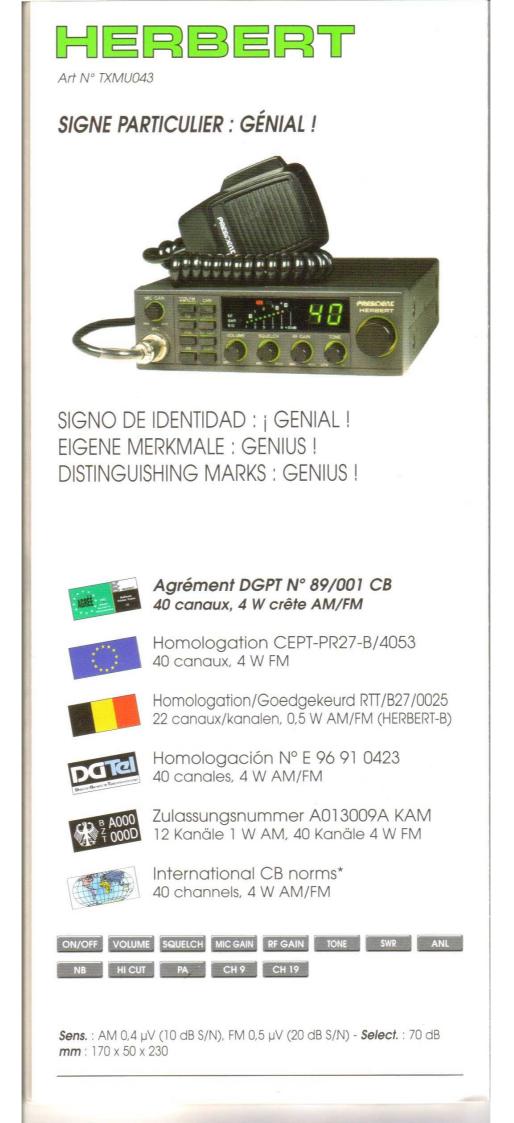

#### Agrément DGPT N° 84/013 CB 40 canaux, 4 W crête AM/FM

Homologación Nº E 96 92 0664 40 canales, 4 W AM/FM

Zulassungsnummer A012561B KAM 12 Kanäle 1 W AM, 40 Kanäle 4 W FM

International CB norms\* 40 channels, 4 W AM/FM

ON/OFF VOLUME SQUELCH

Sens. : AM 0,5  $\mu V$  (10 dB S/N), FM 1  $\mu V$  (20 dB S/N) mm : 150 x 45 x 165

Art N° TXMU006