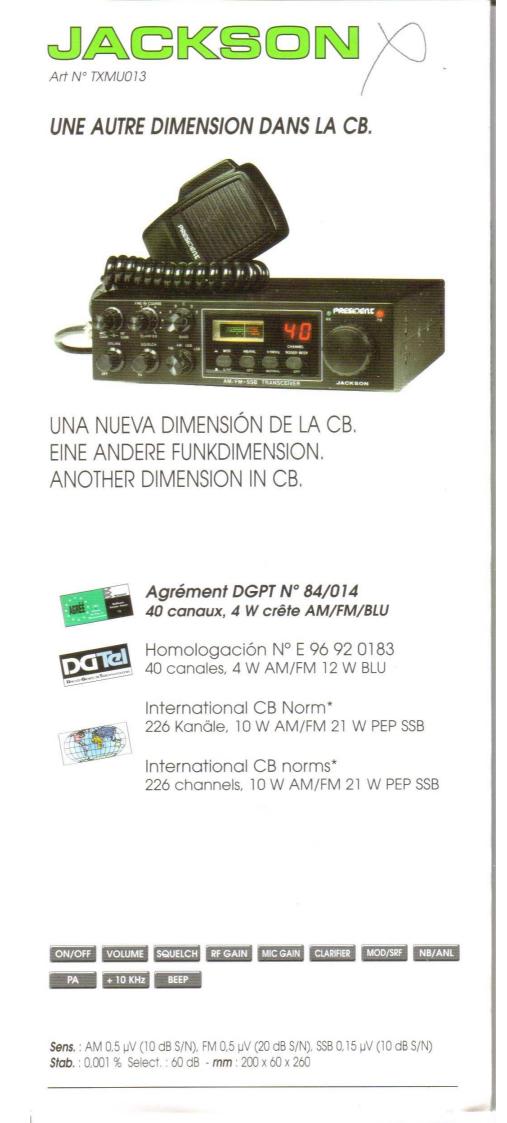

#### Agrément DGPT N° 84/013 CB 40 canaux, 4 W crête AM/FM

Homologación Nº E 96 92 0664 40 canales, 4 W AM/FM

Zulassungsnummer A012561B KAM 12 Kanäle 1 W AM, 40 Kanäle 4 W FM

International CB norms\* 40 channels, 4 W AM/FM

ON/OFF VOLUME SQUELCH

Sens. : AM 0,5  $\mu V$  (10 dB S/N), FM 1  $\mu V$  (20 dB S/N) mm : 150 x 45 x 165

Art N° TXMU006