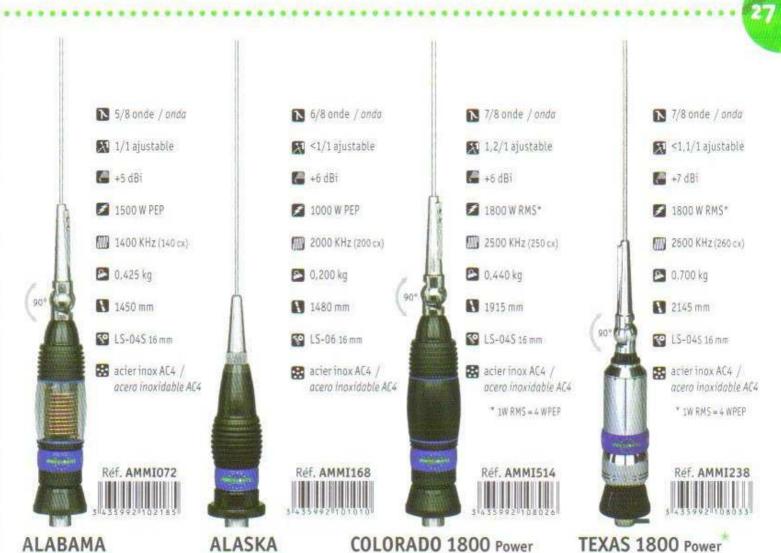

#### Légende des pictogrammes : Levenda de pictogramas:

- Type d'antenne (1/4, 1/2, 5/8 ou 7/8 wave)
  Tipo de antena (1/4, 1/2, 5/8 o 7/8 de onda)
- Valeur du T.O.S

  Valor de la R.O.E.
- Gain (dBi)

  Ganancia (dBi)
- Puissance maximum (W)
  Potencia máxima (W)
- Largeur de bande (kHz) et nombre de canaux

  Ancho de banda (kHz) y número de canales
- Poids (kg)
  Peso (kg)
- Longueur (mm)

  Longitud (mm)
- Type de base
  Tipo de base
- Radiant (acier inox, fibre, etc.)
  Radiante (acero inoxidable, fibra, etc.)

- N 1/2 onde / onda N 1/4 onde / onda
  - 1,1/1 ajustable
  - ₩ +1 / 2 dBi
  - 2 50 / 200 W PEP
  - 1000 / 1000 KHz (100 / 20 cx)
  - 2 0,4 kg
  - A 450 / 689 mm
  - S fibre / graphite fibra / grafito

FLORIDA

- N 1/4 onde / onda
- ≤ < 1,1/1 ajustable
  </p>
- +3 dBi
- **100 W PEP**
- # 1200 KHz (120 cx)
- C 0,825 kg
- R 720 mm
- acier inox AC4 / acero inoxidable AC4

Les antennes Ohio et Ohio Fix ont les mêmes caractéristiques mais l'Ohio Fix n'est pas inclinable. Las antenas Ohio y Ohio Fix tienen las mismas característicos pero la Ohio Fix no es abatible

- N 1/2 onde / onda
- M 1,1/1 ajustable
- +3 dBi
- 2 150 W PEP
- 1500 / 1860 KHz (150 / 186 cx)
- 0,8 kg
- 850 / 1100 mm
- R acier inox AC4 / acero inoxidable AC4

- < 1,1/1 ajustable</p>
- +3 dBi
- **2** 100 W PEP
- 1600 KHz (160 cx)
- 0,8 kg

MICHIGAN A

N 5/8 onde / onda

- 1,1/1 ajustable
- +5 dBi
- 2 1500 W PEP
- 1400 KHz (140 cx)
- 1,5 kg
- 1450 mm
- acier inox AC4 / acero inoxidable AC4

Réf. AMMI115

DAKOTA

**0HIO** & OHIO FIX