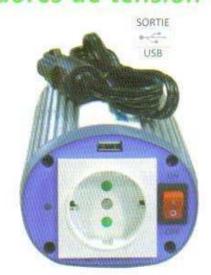

#### Convertisseurs de tension Convertidores de tensión

#### 150 W

Réf. ACMA612

12 V / 220 V

Réf. ACMA622

24 V / 220 V