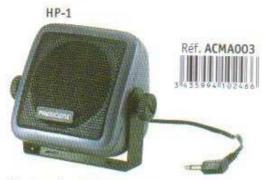

#### Haut-parleurs / Altavoces

support micro à visser Soporte para micro para atornillar

Haut-parleur 5 W carré 8 cm Altavoz 5 W cuadrado 8 cm

Haut-parleur 8 W rectangulaire 11,5 x 8 cm Altavoz 8 W rectangular 11,5 x 8 cm