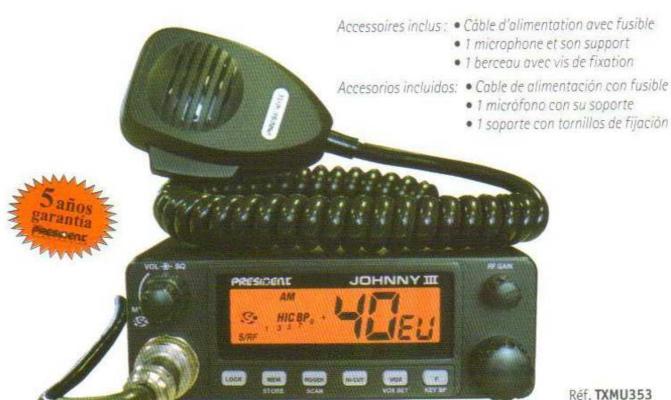

#### 40 canaux AM

Sélecteur de canaux
Réglage volume et M/A
Squelch manuel et ASC
RF Gain
Grand afficheur LCD multifonction
Touche de fonction F
Beep de touches commutable
Fonction Vox (mains libres)
Filtre ANL (intégré) et Hi-Cut
Roger Beep
Scan des canaux
Mémorisation canal prioritaire
Verrouillage des touches
Prise microphone en façade
Prise HP externe...

#### 40 canales AM

Ajuste de volumen y M/A
Squelch manual y ASC
RF Gain
Gran pantalla LCD multifunción
Tecla de función F
Beep de teclas conmutable
Función Vox (manos libres)
Filtro ANL (integrado) y Hi-Cut
Roger Beep
Búsqueada de canales (scan)
Memorización del canal prioritario
Bloqueo del teclado
Toma micrófono en parte frontal
Toma HP externa...

Dimensions/Dimensiones (en mm): 45 (H/A) x 125 (L) x 150 (P)

Poids/Peso: ± 0,7 kg

Option: Microphone Up/Down DNC-520 ~ Rack d'encastrement ISO N° ACST268 ~

Micro mains libres N° ACDC200

Opcional: Micrófono Up/Down DNC-520 ~ Rack de encastrar ISO Nº ACST268

Micro manos libres Nº ACDC200

3/435001 100003

Ľ