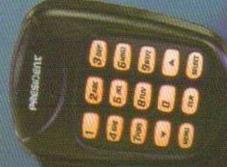

## TOMMY

#### 40 canaux AM

Sélecteur de canaux Réglage volume et M/A Squelch manuel et ASC Grand afficheur LCD multifonction Filtre anti-parasites ANL intégré Touche de fonction F Beep de touches commutable Verrouillage des touches Prise microphone en façade Prise HP externe...

#### 40 canales AM

Selector de canales Ajuste de volumen y M/A Squelch manual y ASC Gran pantalla LCD multifunción Filtro de interferencias ANL integrado Tecla de función F Beep de teclas conmutable Bloqueo del teclado Toma micrófono en parte frontal Toma HP externa...

Dimensions/Dimensiones (en mm): 45 (H/A) x 125 (L) x 150 (P)

Poids/Peso: + 0.7 kg

Accessoires inclus : • Câble d'alimentation avec fusible • 1 microphone et son support

1 berceau avec vis de fixation

Accesorios incluidos: • Cable de alimentación con fusible