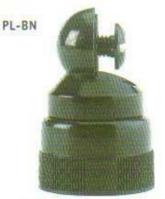

#### Accessoires d'antennes / Accesorios de antena

Embase à perçage pour antenne à rotule Base para taladrar para antena con rótula

Adaptateur Base PL - Base N Adaptador Base PL - Base N

Embase à perçage Base PL Base para taladrar Base PL