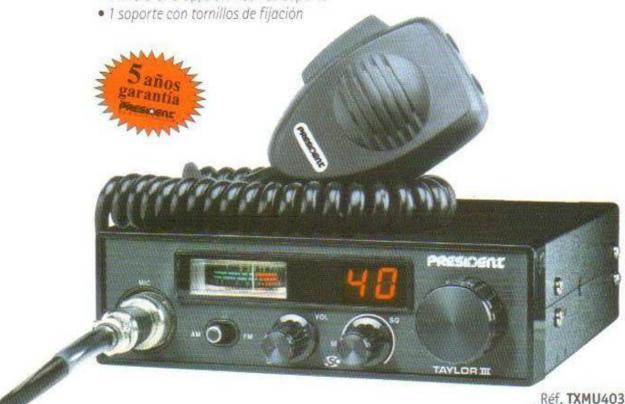

#### 40 canaux AM/FM

Sélecteur de canaux Réglage volume et M/A Commutateur de mode Squelch manuel et ASC Affichage digital du canal Indicateur de niveau (vu-mètre) Filtre anti-parasites ANL intégré Prise microphone en façade Prise HP externe...

#### 40 canales AM/FM

Selector de canales Ajuste de volumen y M/A Conmutador de modo Squelch manual v ASC Indicación digital del canal Indicador de nivel (vúmetro) Filtro de interferencias ANL integrado Toma micrófono en parte frontal Toma HP externa...

Dimensions/Dimensiones (en mm): 45 (H/A) x 150 (L) x 165 (P)

Poids/Peso: 1,2 kg

Accessoires inclus: • Câble d'alimentation avec fusible

1 microphone Up/Down et son support

• 1 berceau avec vis de fixation

Accesorios incluidos: • Cable de alimentación con fusible

• 1 micrófono Up/Down con su soporte

Option: Rack d'encastrement N° ACST403 Opcional: Rack de encastrar N° ACST403