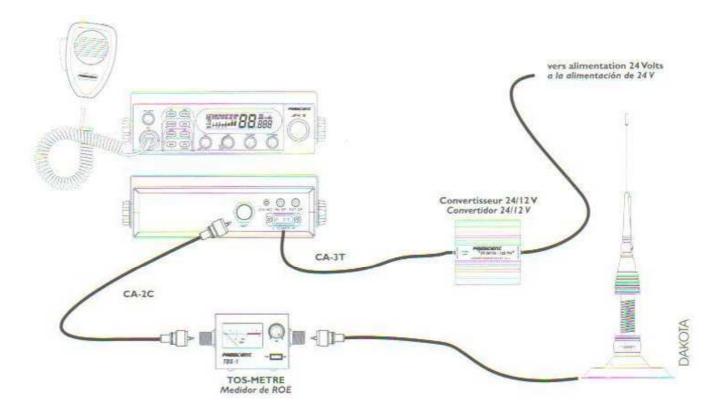

#### Station Mobile 24V / Instalación en vehículo a 24V

vehícule avec carrosserie métallique / vehículo con carrocería metálica

#### Branchement

Le TOS-mètre (TOS-1) PRESIDENT s'intercale entre le poste CB (TX) et l'antenne, le plus près possible du poste (utiliser un câble de 35 cm maximum de type CA-2C).

#### Conexión a la red

El medidor ROE (TOS-1) PRESIDENT se intercala entre el aparato CB (TX) y la antena, lo más cerca posible del aparato (utilice un cable de 35 cm como máximo del tipo CA-2C).