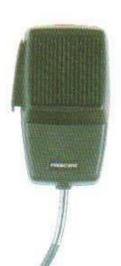

#### MINI MICRO MAINS-LIBRES

Mini micro mains-libres pour Fonction Vox Mini micrófono manos libres paro Función Vox

Réf. ACDC200