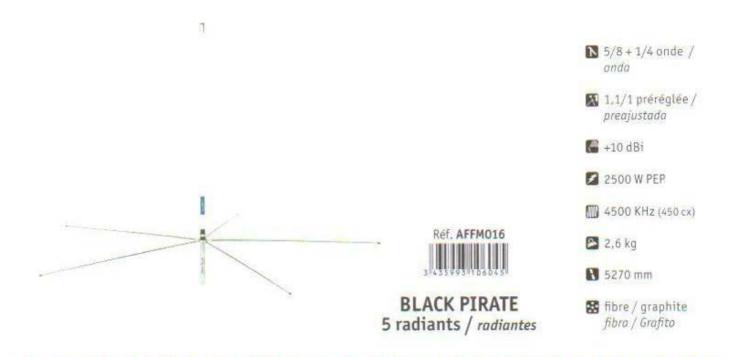

#### Légende des pictogrammes : Levenda de pictogramas:

- Type d'antenne (1/4, 1/2, 5/8 ou 7/8 wave)
  Tipo de antena (1/4, 1/2, 5/8 o 7/8 de onda)
- Valeur du T.O.S

  Valor de la R.O.E.
- Gain (dBi)

  Ganancia (dBi)
- Puissance maximum (W)
  Potencia máxima (W)
- Largeur de bande (kHz) et nombre de canaux

  Ancho de banda (kHz) y número de canales
- Poids (kg)
  Peso (kg)
- Longueur (mm)

  Longitud (mm)
- Type de base
  Tipo de base
- Radiant (acier inox, fibre, etc.)
  Radiante (acero inoxidable, fibra, etc.)