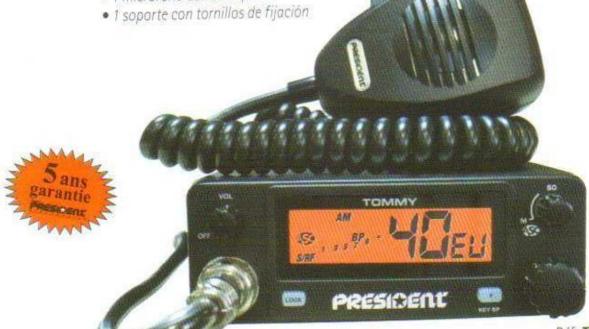

## TOMMY

#### 40 canaux AM

Sélecteur de canaux Réglage volume et M/A Squelch manuel et ASC Grand afficheur LCD multifonction Filtre anti-parasites ANL intégré Touche de fonction F Beep de touches commutable Verrouillage des touches Prise microphone en façade Prise HP externe...

#### 40 canales AM

Selector de canales Ajuste de volumen y M/A Squelch manual y ASC Gran pantalla LCD multifunción Filtro de interferencias ANL integrado Tecla de función F Beep de teclas conmutable Bloqueo del teclado Toma micrófono en parte frontal Toma HP externa...

Dimensions/Dimensiones (en mm): 45 (H/A) x 125 (L) x 150 (P)

Poids/Peso: + 0.7 kg

Accessoires inclus : • Câble d'alimentation avec fusible • 1 microphone et son support

1 berceau avec vis de fixation

Accesorios incluidos: • Cable de alimentación con fusible

1 micrófono con su soporte

Option: Microphone Up/Down DNC-520 ~ Rack d'encastrement ISO N° ACST268 Opcional: Micrófono Up/Down DNC-520 ~ Rack de encastrar ISO Nº ACST268

Réf. TXMU157

Automatic