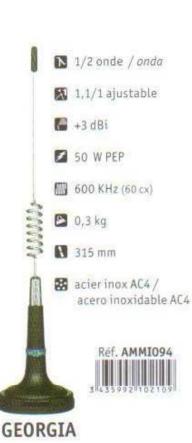

#### Légende des pictogrammes : Levenda de pictogramas:

- Type d'antenne (1/4, 1/2, 5/8 ou 7/8 wave)
  Tipo de antena (1/4, 1/2, 5/8 o 7/8 de onda)
- Valeur du T.O.S

  Valor de la R.O.E.
- Gain (dBi)

  Ganancia (dBi)
- Puissance maximum (W)
  Potencia máxima (W)
- Largeur de bande (kHz) et nombre de canaux

  Ancho de banda (kHz) y número de canales
- Poids (kg)
  Peso (kg)
- Longueur (mm)

  Longitud (mm)
- Type de base
  Tipo de base
- Radiant (acier inox, fibre, etc.)
  Radiante (acero inoxidable, fibra, etc.)

FLORIDA

- N 1/4 onde / onda
- ≤ < 1,1/1 ajustable
  </p>
- +3 dBi
- **100 W PEP**
- # 1200 KHz (120 cx)
- C 0,825 kg
- R 720 mm
- acier inox AC4 / acero inoxidable AC4

Les antennes Ohio et Ohio Fix ont les mêmes caractéristiques mais l'Ohio Fix n'est pas inclinable. Las antenas Ohio y Ohio Fix tienen las mismas característicos pero la Ohio Fix no es abatible