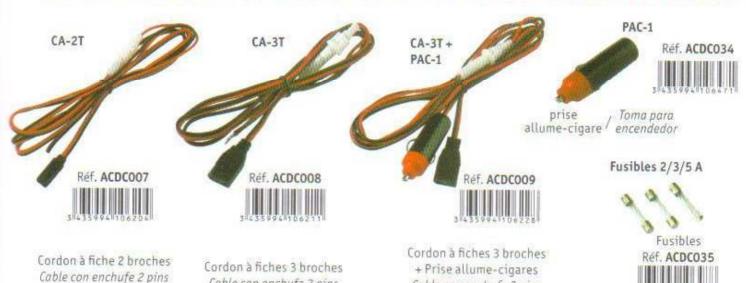

#### Cordons d'alimentation / Cables de alimentación

Cable con enchufe 3 pins + Toma para encendedor

Cable con enchufe 3 pins