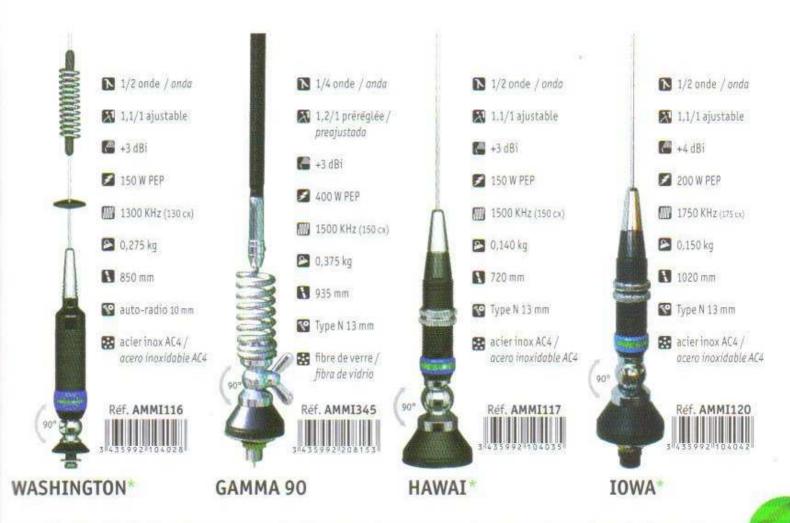

#### Légende des pictogrammes : Levenda de pictogramas:

- Type d'antenne (1/4, 1/2, 5/8 ou 7/8 wave)
  Tipo de antena (1/4, 1/2, 5/8 o 7/8 de onda)
- Valeur du T.O.S

  Valor de la R.O.E.
- Gain (dBi)

  Ganancia (dBi)
- Puissance maximum (W)
  Potencia máxima (W)
- Largeur de bande (kHz) et nombre de canaux

  Ancho de banda (kHz) y número de canales
- Poids (kg)
  Peso (kg)
- Longueur (mm)

  Longitud (mm)
- Type de base
  Tipo de base
- Radiant (acier inox, fibre, etc.)
  Radiante (acero inoxidable, fibra, etc.)