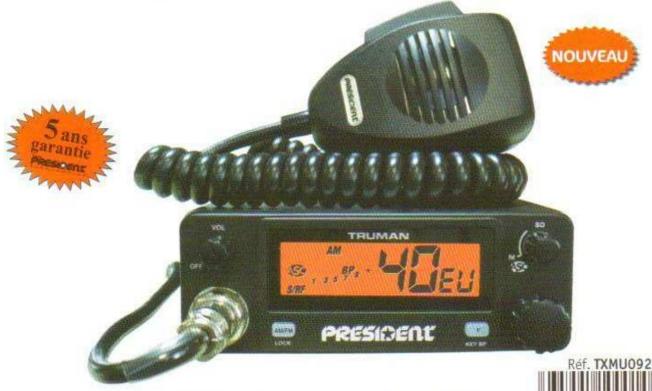

## TRUMAN

#### 40 canaux AM / FM

Sélecteur de canaux Réglage volume et M/A Squelch manuel et ASC Grand afficheur LCD multifonction Filtre anti-parasites ANL intégré Touche de fonction F Beep de touches commutable Verrouillage des touches Prise microphone en facade Prise HP externe...

#### 40 canales AM/ FM

Selector de canales Ajuste de volumen y M/A Squelch manual y ASC Gran pantalla LCD multifunción Filtro de interferencias ANL integrado Tecla de función F Beep de teclas conmutable Bloqueo del teclado Toma micrófono en parte frontal Toma HP externa...

Dimensions/Dimensiones (en mm): 45 (H/A) x 125 (L) x 150 (P)

Poids/Peso: ± 0.7 kg

Accessoires inclus: • Câble d'alimentation avec fusible • 1 microphone et son support

1 berceau avec vis de fixation

- Accesorios incluidos: Cable de alimentación con fusible
  - 1 micrófono con su soporte
  - 1 soporte con tornillos de fijación

Option: Microphone Up/Down DNC-520 ~ Rack d'encastrement ISO N° ACST268 Opcional: Micrófono Up/Down DNC-520 ~ Rack de encastrar ISO N° ACST268