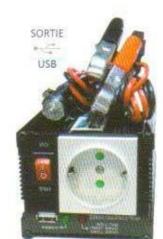

#### Convertisseurs de tension Convertidores de tensión

#### 150 W

Réf. ACMA612

12 V / 220 V

Réf. ACMA622

24 V / 220 V