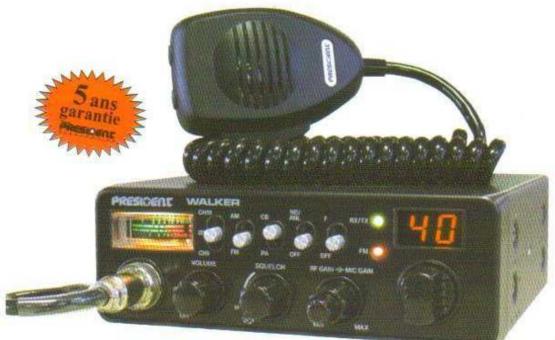

## WALKER

#### 40 canaux AM/FM

Sélecteur de canaux
Réglage volume et M/A
Squelch manuel et ASC
RF Gain / Mic Gain
Affichage TX / RX (LED)
Affichage digital du canal
Indicateur de niveau (vu-mètre)
Public Address
Filtre anti-parasites NB+ANL
Présélection canal 9/19
Prise microphone en façade
Prise HP externe...

#### 40 canales AM/FM

Selector de canales
Ajuste de volumen y M/A
Squelch manual y ASC
RF Gain / Mic Gain
Indicador TX / RX (LED)
Indicación digital del canal
Indicador de nivel (vúmetro)
Public Address
Filtro para interferencias NB + ANL
Preselección canal 9 / 19
Toma micrófono en parte frontal
Toma HP externa...

Dimensions/Dimensiones (en mm): 55 (H/A) x 160 (L) x 160 (P)

Poids/Peso: 1,1 kg

Accessoires inclus: • Câble d'alimentation avec fusible • 1 microphone Up/Down et son support

1 berceau avec vis de fixation

Accesorios incluidos: • Cable de alimentación con fusible • 1 micrófono Up/Down con su soporte

1 soporte con tornillos de fijación