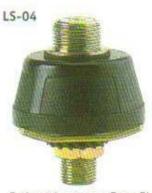

#### Accessoires d'antennes / Accesorios de antena

Embase à perçage pour antenne à rotule Base para taladrar para antena con rótula

Adaptateur Base PL - Base N Adaptador Base PL - Base N

Embase à perçage Base PL Base para taladrar Base PL