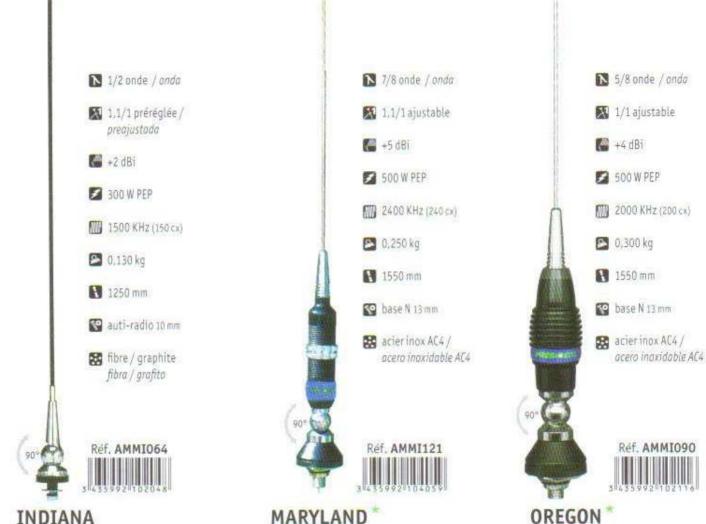

#### Légende des pictogrammes : Levenda de pictogramas:

- Type d'antenne (1/4, 1/2, 5/8 ou 7/8 wave)
  Tipo de antena (1/4, 1/2, 5/8 o 7/8 de onda)
- Valeur du T.O.S

  Valor de la R.O.E.
- Gain (dBi)

  Ganancia (dBi)
- Puissance maximum (W)
  Potencia máxima (W)
- Largeur de bande (kHz) et nombre de canaux

  Ancho de banda (kHz) y número de canales
- Poids (kg)
  Peso (kg)
- Longueur (mm)

  Longitud (mm)
- Type de base
  Tipo de base
- Radiant (acier inox, fibre, etc.)
  Radiante (acero inoxidable, fibra, etc.)