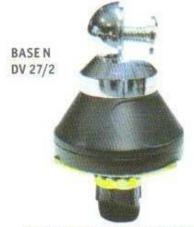

#### Accessoires d'antennes / Accesorios de antena

Embase à perçage pour antenne à rotule Base para taladrar para antena con rótula

Adaptateur Base PL - Base N Adaptador Base PL - Base N

Embase à perçage Base PL Base para taladrar Base PL