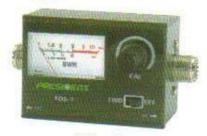

#### Branchement

Le TOS-mètre (TOS-1) PRESIDENT s'intercale entre le poste CB (TX) et l'antenne, le plus près possible du poste (utiliser un câble de 35 cm maximum de type CA-2C).

#### Procédure de réglage

- 1. Vérifiez toutes les connexions.
- 2. Amenez le poste CB sur le canal 20
- 3. Positionnez le commutateur du TOS-mètre en position FWD (calibrage)
- 4. Appuyez sur la pédale du micro pour passer en émission et maintenez-là dans cette position.
- Amenez l'aiguille du vu-mètre sur l'index ▼, ∞ ou SET à l'aide du bouton de calibrage [CAL].
- 6. Basculez le commutateur en position REF (lecture de la valeur du TOS). La valeur lue sur le vu-mêtre doit être très proche de 1. Dans le cas contraire, réajustez votre antenne (par coulissement du radiant) jusqu'à obtention d'une valeur aussi proche que possible de 1 (une valeur de TOS comprise entre 1 et 1,5 est acceptable).
- Dans certains cas il peut être nécessaire de raccourcir le radiant de votre antenne, de quelques millimètres, afin d'obtenir une valeur correcte.
- 8. Il est nécessaire de recalibrer le TOS-mètre, entre chaque opération de réglage de l'antenne. Votre poste CB est maintenant prêt à fonctionner.

#### Conexión a la red

El medidor ROE (TOS-1) PRESIDENT se intercala entre el aparato CB (TX) y la antena, lo más cerca posible del aparato (utilice un cable de 35 cm como máximo del tipo CA-2C).

#### Procedimiento de ajuste

- Compruebe todas las conexiones
- 2. Ponga el aparato CB en el canal 20
- 3. Ponga el conmutador del medidor ROE en posición FWD (calibrado)
- 4. Pulse el pedal del micro para pasar a emisión y manténgalo en esa posición.
- Ponga la aguja del vúmetro en el indice ▼, ∞ o en SET con la ayuda del mando de calibrado [CAL].
- Gire el conmutador hasta la posición REF (lectura del valor de la ROE). El valor del vúmetro debe estar muy cerca de 1. En caso contrario, reajuste la antena (deslizando el radiante) hasta obtener un valor tan cercano a 1 como sea posible (un valor aceptable de la ROE va de 1 a 1,5).
- En algunos casos, puede ser que tenga que recortar el radiante de la antena de algunos milimetros para obtener un valor correcto.
- 8. Es necesario recalibrar el medidor de la ROE entre cada operación de ajuste de la antena. Su aparato CB ahora ya está listo para funcionar.