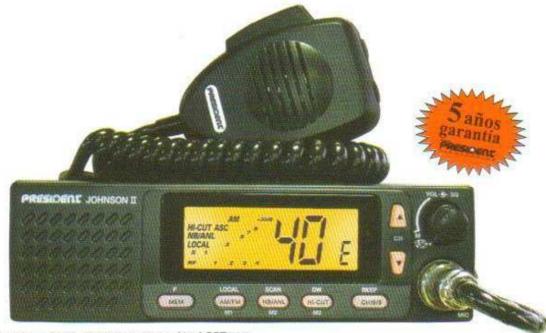

#### 40 canaux AM/FM

Sélecteur de canaux Up/Down
Réglage volume et M/A
Squelch manuel et ASC
Afficheur LCD multifonction
Indicateur de niveau
Filtre ANL ,Hi-Cut et NB
Beep de touches commutable
Double veille
Scan des canaux et des mémoires
Mémorisation de 3 canaux
Touche Local DX
Prise microphone en façade
HP en façade
Prise HP externe

#### 40 canales AM/FM

Selector de canales Up/Down
Ajuste de volumen y M/A
Squelch manual y ASC
Pantalla LCD multifunción
Indicador de nivel
Filtro ANL, Hi-Cut y NB
Beep de teclas conmutable
Doble escucha
Búsqueada de canales y memorias (scan)
Memorización de 3 canales
Tecla Local DX
Toma micrófono en parte frontal
HP en parte frontal
Toma HP externa

Dimensions/Dimensiones (en mm): 52 (H/A) x 170 (L) x 150 (P)

Poids/Peso: 1,0 kg

Accessoires inclus: • Câble d'alimentation avec fusible • 1 microphone Up/Down et son support

1 berceau avec vis de fixation

Accesorios incluidos: • Cable de alimentación con fusible • 1 micrófono Up/Down con su soporte

1 soporte con tornillos de fijación

Option: Rack d'encastrement N° ACST567 Opcional: Rack de encastrar N° ACST567

#### Encastrable Empotrable