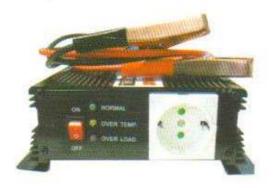

#### Convertisseurs de tension Convertidores de tensión

#### 150 W

Réf. ACMA612

12 V / 220 V

Réf. ACMA622

24 V / 220 V

#### 400 W

Réf. ACMA416

12 V / 220 V

Réf. ACMA516

#### 600 W

Réf. ACMA616

12 V / 220 V

Réf. ACMA716

24 V / 220 V

#### 800 W

Réf. ACMA816

12 V / 220 V

Réf. ACMA916

24 V / 220 V

#### 1200 W

Réf. ACMA806

Réf. ACMA906

24 V / 220 V

#### 1700 W

Réf. ACMA866

12 V / 220 V

Ref. ACMA876

24 V / 220 V

2500 W

12 V / 220 V

Ref. ACMA846

3000 W

12 V / 220 V

Ref. ACMA856

24 V / 220 V

MICRO DNC-518

Micro compact 6 broches Micro compacto 6 pins

Réf. ACFD124