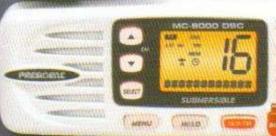

#### 40 canaux AM/FM

Sélecteur de canaux Up/Down Réglage volume et M/A Squelch manuel et ASC Afficheur LCD multifonction Affichage des fréquences Filtre NB et ANL, Hi-Cut Beep de touches commutable Roger Beep Double veille Scan des canaux et des mémoires 6 Mémoires Fonction Vox (mains libres) RF Gain / RF Power et Micro Gain SWR (lecture Puissance/TOS) Public Address Prise microphone en façade

#### 40 canales AM/FM

Selector de canales Up/Down Ajuste de volumen y M/A Squelch manual y ASC Pantalla LCD multifunción Indication de frecuencia Filtro NB y ANL, Hi-Cut Beep de teclas conmutable Roger Beep Doble escucha Búsqueada de canales y memorias (scan) 6 memorias Función Vox (manos libres) RF Gain / RF Power y Micro Gain SWR (lectura Potencia/ROE) Public Address Toma micrófono en parte frontal HP en parte frontal Toma HP externa...

Dimensions/Dimensiones (en mm): 51 (H/A) x 180 (L) x 188 (P)

Poids/Peso: 1,5 kg

Prise HP externe...

HP en façade

Accessoires inclus: • Câble d'alimentation avec fusible • 1 microphone Up/Down et son support