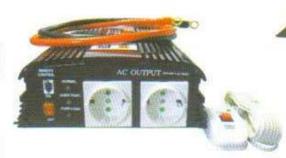

#### Convertisseurs de tension Convertidores de tensión

#### 150 W

Réf. ACMA612

12 V / 220 V

Réf. ACMA622

24 V / 220 V