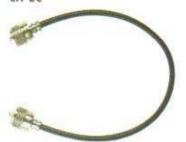

CORDON RALLONGE ALARGO

> Rallonge d'antenne 2 m Alargo de antena 2 m

Réf. ACDC011

CA-2C

Cordon de mesure PL-PL Cable de medida PL-PL

Cordon d'antenne PL-CN coudée 4 m Cable de antena PL-CN acodado 4 m

PL-258