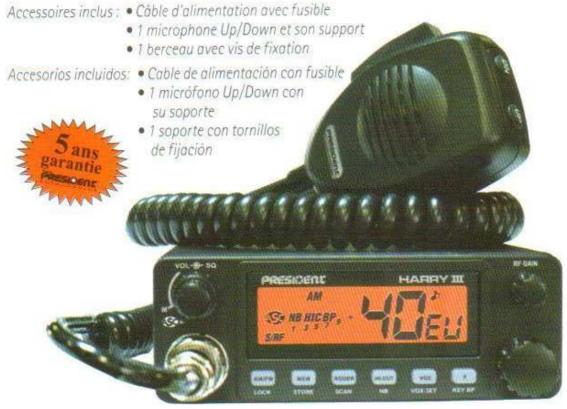

## HARRY III

#### 40 canaux AM/FM

Sélecteur de canaux Réglage volume et M/A Squelch manuel et ASC RF Gain Grand afficheur LCD multifonction Touche de fonction F Beep de touches commutable Fonction Vox (mains libres) Filtre ANL (intégré), NB et Hi-Cut Roger Beep Scan des canaux Mémorisation canal prioritaire Commutateur de mode Verrouillage des touches Prise microphone en façade Prise HP externe...

#### 40 canales AM / FM

Selector de canales Ajuste de volumen y M/A Squelch manual y ASC RF Gain Gran pantalla LCD multifunción Tecla de función F Beep de teclas conmutable Función Vox (manos libres) Filtro ANL (integrado), NB y Hi-Cut Roger Beep Búsqueada de canales (scan) Memorización del canal prioritario Conmutador de modo Bloqueo del teclado Toma micrófono en parte frontal Toma HP externa...

Dimensions/Dimensiones (en mm): 45 (H/A) x 125 (L) x 150 (P)

Poids/Peso: 0,8 kg

Option : Rack d'encastrement ISO N° ACST268 ~ Micro mains libres N° ACDC200 Opcional: Rack de encastrar ISO N° ACST268 ~ Micro manos libres ACDC200