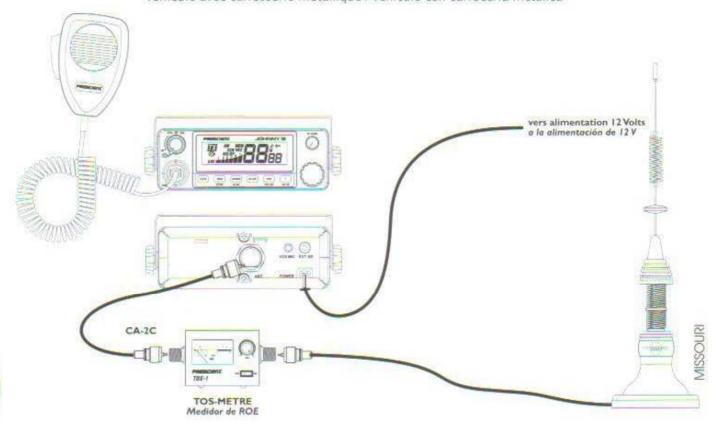

#### Station Mobile 12V / Instalación en vehículo a 12V

vehicule avec carrosserie métallique / vehículo con carrocería metálica

#### Branchement

Le TOS-mètre (TOS-1) PRESIDENT s'intercale entre le poste CB (TX) et l'antenne, le plus près possible du poste (utiliser un câble de 35 cm maximum de type CA-2C).

#### Procédure de réglage

- 1. Vérifiez toutes les connexions.
- 2. Amenez le poste CB sur le canal 20
- 3. Positionnez le commutateur du TOS-mètre en position FWD (calibrage)
- 4. Appuyez sur la pédale du micro pour passer en émission et maintenez-là dans cette position.
- Amenez l'aiguille du vu-mètre sur l'index ▼, ∞ ou SET à l'aide du bouton de calibrage [CAL].
- 6. Basculez le commutateur en position REF (lecture de la valeur du TOS). La valeur lue sur le vu-mêtre doit être très proche de 1. Dans le cas contraire, réajustez votre antenne (par coulissement du radiant) jusqu'à obtention d'une valeur aussi proche que possible de 1 (une valeur de TOS comprise entre 1 et 1,5 est acceptable).
- Dans certains cas il peut être nécessaire de raccourcir le radiant de votre antenne, de quelques millimètres, afin d'obtenir une valeur correcte.
- 8. Il est nécessaire de recalibrer le TOS-mètre, entre chaque opération de réglage de l'antenne. Votre poste CB est maintenant prêt à fonctionner.