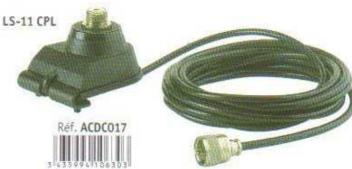

#### Connectique Conectividad

LS-06 CPL

Base à perçage avec embase PL - Câble 4 m Base para taladrar con base PL - Cable 4 m

Pince de coffre avec embase PL - Câble 4 m Pinza de maletero con base PL - Cable 4 m