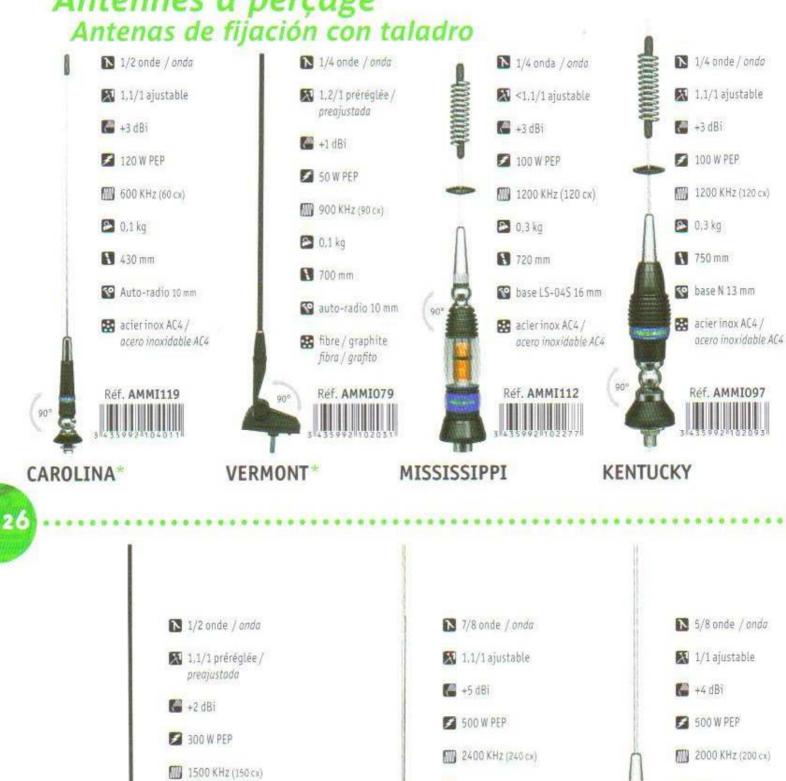

#### Légende des pictogrammes : Levenda de pictogramas:

- Type d'antenne (1/4, 1/2, 5/8 ou 7/8 wave)
  Tipo de antena (1/4, 1/2, 5/8 o 7/8 de onda)
- Valeur du T.O.S

  Valor de la R.O.E.
- Gain (dBi)

  Ganancia (dBi)
- Puissance maximum (W)
  Potencia máxima (W)
- Largeur de bande (kHz) et nombre de canaux

  Ancho de banda (kHz) y número de canales
- Poids (kg)
  Peso (kg)
- Longueur (mm)

  Longitud (mm)
- Type de base
  Tipo de base
- Radiant (acier inox, fibre, etc.)
  Radiante (acero inoxidable, fibra, etc.)