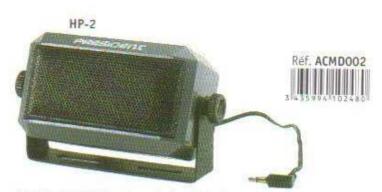

#### Haut-parleurs / Altavoces

support micro à visser Soporte para micro para atornillar

Haut-parleur 5 W carré 8 cm Altavoz 5 W cuadrado 8 cm

Haut-parleur 8 W rectangulaire 11,5 x 8 cm Altavoz 8 W rectangular 11,5 x 8 cm