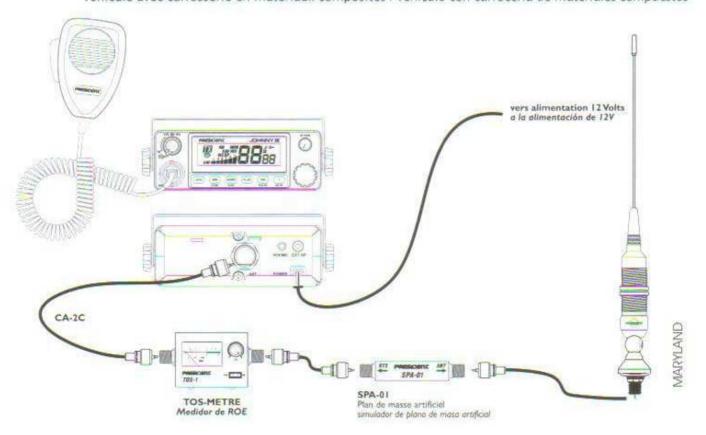

#### Mobile radio 12V / Instalación en vehículo a 12V

vehicule avec carrosserie en matériaux composites / vehículo con carrocería de materiales compuestos

#### Branchement

Le TOS-mètre (TOS-1) PRESIDENT s'intercale entre le poste CB (TX) et l'antenne, le plus près possible du poste (utiliser un câble de 35 cm maximum de type CA-2C).

#### Procédure de réglage

- 1. Vérifiez toutes les connexions.
- 2. Amenez le poste CB sur le canal 20
- 3. Positionnez le commutateur du TOS-mètre en position FWD (calibrage)
- 4. Appuyez sur la pédale du micro pour passer en émission et maintenez-là dans cette position.
- Amenez l'aiguille du vu-mètre sur l'index ▼, ∞ ou SET à l'aide du bouton de calibrage [CAL].
- 6. Basculez le commutateur en position REF (lecture de la valeur du TOS). La valeur lue sur le vu-mêtre doit être très proche de 1. Dans le cas contraire, réajustez votre antenne (par coulissement du radiant) jusqu'à obtention d'une valeur aussi proche que possible de 1 (une valeur de TOS comprise entre 1 et 1,5 est acceptable).
- Dans certains cas il peut être nécessaire de raccourcir le radiant de votre antenne, de quelques millimètres, afin d'obtenir une valeur correcte.
- 8. Il est nécessaire de recalibrer le TOS-mètre, entre chaque opération de réglage de l'antenne. Votre poste CB est maintenant prêt à fonctionner.