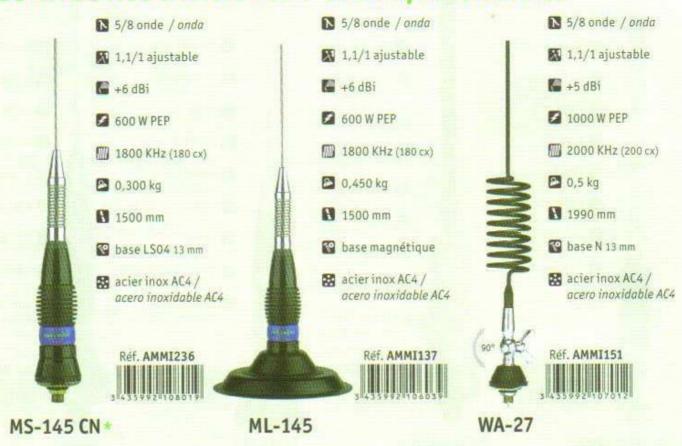

#### Légende des pictogrammes : Levenda de pictogramas:

- Type d'antenne (1/4, 1/2, 5/8 ou 7/8 wave)
  Tipo de antena (1/4, 1/2, 5/8 o 7/8 de onda)
- Valeur du T.O.S

  Valor de la R.O.E.
- Gain (dBi)

  Ganancia (dBi)
- Puissance maximum (W)
  Potencia máxima (W)
- Largeur de bande (kHz) et nombre de canaux

  Ancho de banda (kHz) y número de canales
- Poids (kg)
  Peso (kg)
- Longueur (mm)

  Longitud (mm)
- Type de base
  Tipo de base
- Radiant (acier inox, fibre, etc.)
  Radiante (acero inoxidable, fibra, etc.)