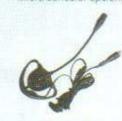

#### MINI MICRO MAINS-LIBRES

Mini micro mains-libres pour Fonction Vox Mini micrófono manos libres paro Función Vox

Réf. ACDC200