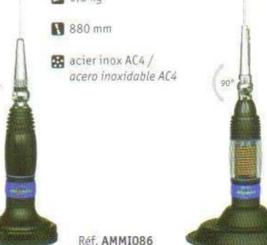

FLORIDA

- N 1/4 onde / onda
- ≤ < 1,1/1 ajustable
  </p>
- +3 dBi
- **100 W PEP**
- # 1200 KHz (120 cx)
- C 0,825 kg
- R 720 mm
- acier inox AC4 / acero inoxidable AC4

Les antennes Ohio et Ohio Fix ont les mêmes caractéristiques mais l'Ohio Fix n'est pas inclinable. Las antenas Ohio y Ohio Fix tienen las mismas característicos pero la Ohio Fix no es abatible