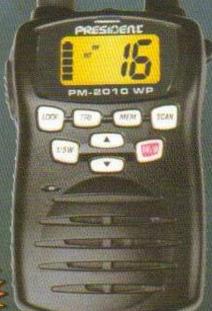

#### 40 canaux AM

Sélecteur de canaux
Réglage volume et M/A
Squelch manuel et ASC
RF Gain
Grand afficheur LCD multifonction
Touche de fonction F
Beep de touches commutable
Fonction Vox (mains libres)
Filtre ANL (intégré) et Hi-Cut
Roger Beep
Scan des canaux
Mémorisation canal prioritaire
Verrouillage des touches
Prise microphone en façade
Prise HP externe...

#### 40 canales AM

Ajuste de volumen y M/A
Squelch manual y ASC
RF Gain
Gran pantalla LCD multifunción
Tecla de función F
Beep de teclas conmutable
Función Vox (manos libres)
Filtro ANL (integrado) y Hi-Cut
Roger Beep
Búsqueada de canales (scan)
Memorización del canal prioritario
Bloqueo del teclado
Toma micrófono en parte frontal
Toma HP externa...

Dimensions/Dimensiones (en mm): 45 (H/A) x 125 (L) x 150 (P)

Poids/Peso: ± 0,7 kg

Option: Microphone Up/Down DNC-520 ~ Rack d'encastrement ISO N° ACST268 ~

Micro mains libres N° ACDC200

Opcional: Micrófono Up/Down DNC-520 ~ Rack de encastrar ISO Nº ACST268

Micro manos libres Nº ACDC200

3/435001 100003

Ľ