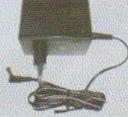

#### Alimentations / Alimentaciones

Alimentation stabilisée / Alimentación estabilizada 220 V / 12 V

5/7 A

10/12 A