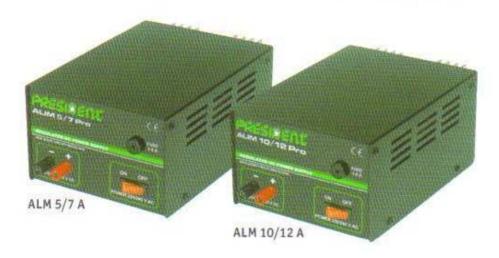

#### Alimentations / Alimentaciones

Alimentation stabilisée / Alimentación estabilizada 220 V / 12 V

5/7 A

10/12 A