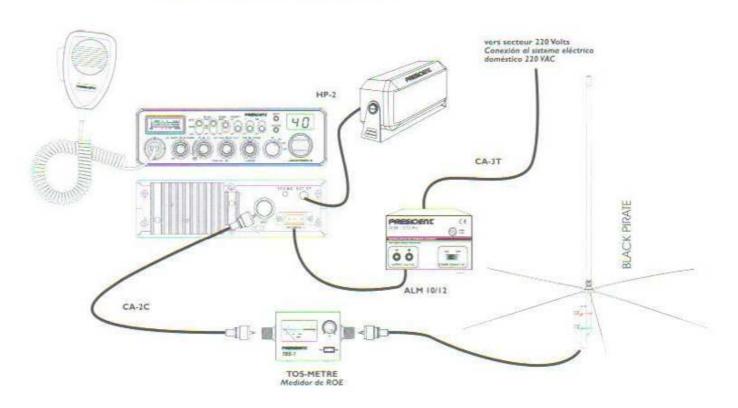

#### Station Fixe / Estación fija

#### Branchement

Le TOS-mètre (TOS-1) PRESIDENT s'intercale entre le poste CB (TX) et l'antenne, le plus près possible du poste (utiliser un câble de 35 cm maximum de type CA-2C).

#### Conexión a la red

El medidor ROE (TOS-1) PRESIDENT se intercala entre el aparato CB (TX) y la antena, lo más cerca posible del aparato (utilice un cable de 35 cm como máximo del tipo CA-2C).