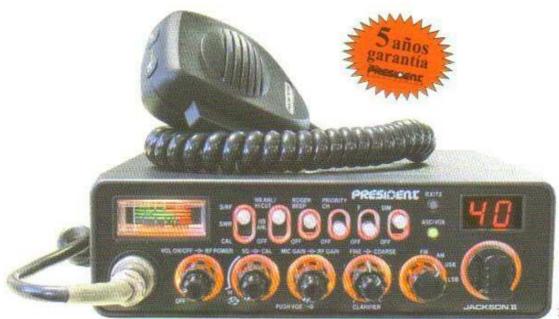

#### 40 canaux AM/FM/LSB/USB

Sélecteur de canaux Réglage volume M/A

RF Power

Squelch manuel et (ASC)

Micro Gain

RF Gain

Fonction Vox (mains libres)

Clarifier

Commutateur Mode AM/FM/LSB/USB

Fonction BEEP

Scan

Dim

Touche de fonction F

Roger Beep

Fiche micro facade

Prise jack haut-parleur ext.

Prise Jack micro Vox externe...

#### 40 canaux AM/FM/LSB/USB

Selector de canales

Ajuste del volumen M/A

Potencia RF

Squelch manual y (ASC)

Ganancia de micrófono

Ganancia de RF

Función Vox (manos libres)

Clarificador

Conmutador modo AM/FM/USB/LSB

Función BEEP

Búsqueada de canales (scan)

Atenuación luz frontal

Tecla de función F

Roger beep

Toma micrófono en parte frontal

Toma HP externa

Toma micrófono VOX externo...

Dimensions/Dimensiones (en mm): 56 (H/A) x 185 (L) x 264,5 (P)

Poids/Peso: 1,5 kg

Accessoires inclus: • Cable d'alimentation avec fusible • 1 microphone Up/Down et son support

1 berceau avec vis de fixation

Accesorios incluidos: • Cable de alimentación con fusible • 1 micrófono Up/Down con su soporte

1 soporte con tornillos de fijación

Option: Mini micro mains-libres Nº ACDC200 Opcional: Mini micrófono manos libres Nº ACDC200

#### JACKSON II ASC

- a) Éteindre l'appareil.
- Mettre le commutateur sur la position «F» et rallumer l'appareil. La lettre correspondant à la configuration clique.
- c) Pour changer de configuration, utiliser le rotateur de canaux en face avant ou les touches UP et DN sur le micro (voir tableaux dans le manuel).
- d) Quand la configuration est choisie, mettre le commutateur sur «OFF». La lettre correspondant à la configuration s'affiche en continu.
- è) À ce stade, confirmer la sélection en éteignant puis en allumant à nouveau l'appareil.

#### JACKSON II ASC

- a) Apagar el equipo.
- Poner el conmutador en la posición «F» y encender de nuevo el equipo. La letra correspondiente a la configuración parpadea.
- Para cambiar de configuración, utilizar el rotador de canales o los botones UP y DN sobre el micro (ver tabla en el manual).
- d) Cuando la configuración ha sido elegida, poner el conmutador en «OFF». Se visualizará la letra correspondiente a la configuración.
- e) En este momento confirmar la elección apagando y encendiendo nuevamente el equipo.