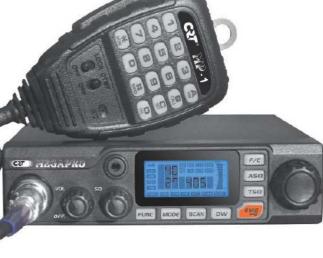

## European Multi-norms 40CX - 4 Watts AM/FM - 12/24 Volts

- CTCSS and DCS encoder/decoder (included original) 50 CTCSS /107DCS
- DTMF encoder (with microphone) included original
- Individual recording settings per channel (CTCSS, DCS, DCSi, AM/FM, NB)
- DTMF: Possibility to program 16 different DTMF sequences ( M01 to M16→ Call touch)
- Microphone touch retro-lighting and DTMF included
- Automatic Squelch (ASQ) or manuel
- CH9/CH19 emergency
- LCD multi-color backlit (7 color)
- S-meter integrated display (TX/RX level indication)
- Programming by computer
- Function Scan
- Function dual watch
- Function Compander
- Attenuator reception
- Filter NB & Hi-Cut switchable
- Roger beep : 8 possibility (5 preprogrammed)
- External S-meter plug
- External HP plug
- Detachable power cord
- Option:
- Programming by software
- Din plate CRT MEGAPRO
- Standard microphone CRT DMC520 P6 or DMC518P6